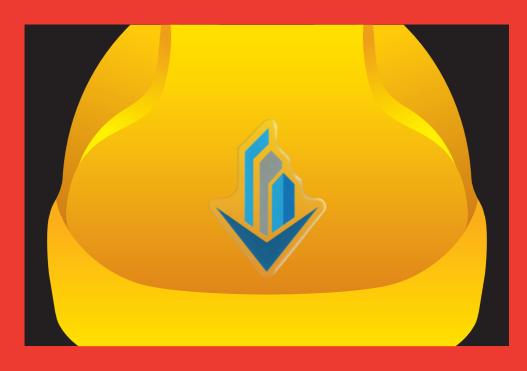

# Domed Helmet Stickers

## Domed Helmet Stickers

High quality, colourful corporate helmet stickers for hard hats with a scratch-resistant domed resin coating for increased durability.

#### **KEY BENEFITS**

- Increased durability with a scratch-resistant domed resin coating
- Gives the appearance of being moulded onto the helmet
- Scuff, peel and fade resistant
- Independently approved adhesive for use on safety helmets
- · Excellent high definition and vivid colours
- Can be removed without damage to the hard hat
- Available in any size or shape
- Digitally printed onto white or clear self-adhesive vinyl
- Virtually unlimited colour range

#### TYPICAL USES

- High quality reflection of corporate identity onto hard hats
- Independently approved as being suitable for Safety Helmets